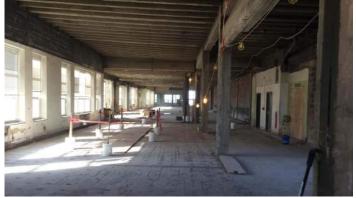

## Activities in progress as of February 20, 2016:

- Interior demo on the 2<sup>nd</sup> floor continuing (floor system removal)
- Interior 3<sup>rd</sup> floor demo complete; awaiting punch list inspection
- Underground plumbing piping in the basement continuing (Area A Washington level)
- Foundations (footers & grade beams) in areas D & E in progress
- ▶ Area B masonry walls in progress
- Areas A & F structural steel continuing
- Selective interior abatement in progress
- ▶ MEP systems coordination in progress
- ▶ Hollow core planks in Area A 2<sup>nd</sup> floor level continuing
- Auditorium selective ceiling demo continuing
- ▶ Gym truss erection in progress
- ▶ Retaining walls in area E in progress
- ▶ Area G interior masonry infills in progress