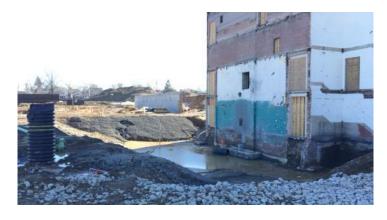

## Activities in progress as of February 20, 2016:

- Interior demo on the 2<sup>nd</sup> floor continuing (floor system removal)
- Interior 3<sup>rd</sup> floor demo complete; awaiting punch list inspection
- Underground plumbing piping in the basement continuing (Area A Washington level)
- Foundations (footers & grade beams) in areas D & E in progress
- ▶ Area B masonry walls in progress
- Areas A & F structural steel continuing
- Selective interior abatement in progress
- ▶ MEP systems coordination in progress
- ▶ Hollow core planks in Area A 2<sup>nd</sup> floor level continuing
- Auditorium selective ceiling demo continuing
- ▶ Gym truss erection in progress
- ▶ Retaining walls in area E in progress
- ▶ Area G interior masonry infills in progress