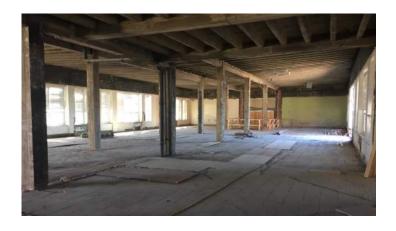

## Activities in progress as of February 20, 2016:

- Interior demo on the 2<sup>nd</sup> floor continuing (floor system removal)
- Interior 3<sup>rd</sup> floor demo complete; awaiting punch list inspection
- Underground plumbing piping in the basement continuing (Area A Washington level)
- Foundations (footers & grade beams) in areas D & E in progress
- ▶ Area B masonry walls in progress
- Areas A & F structural steel continuing
- Selective interior abatement in progress
- ▶ MEP systems coordination in progress
- ▶ Hollow core planks in Area A 2<sup>nd</sup> floor level continuing
- Auditorium selective ceiling demo continuing
- ▶ Gym truss erection in progress
- ▶ Retaining walls in area E in progress
- ▶ Area G interior masonry infills in progress